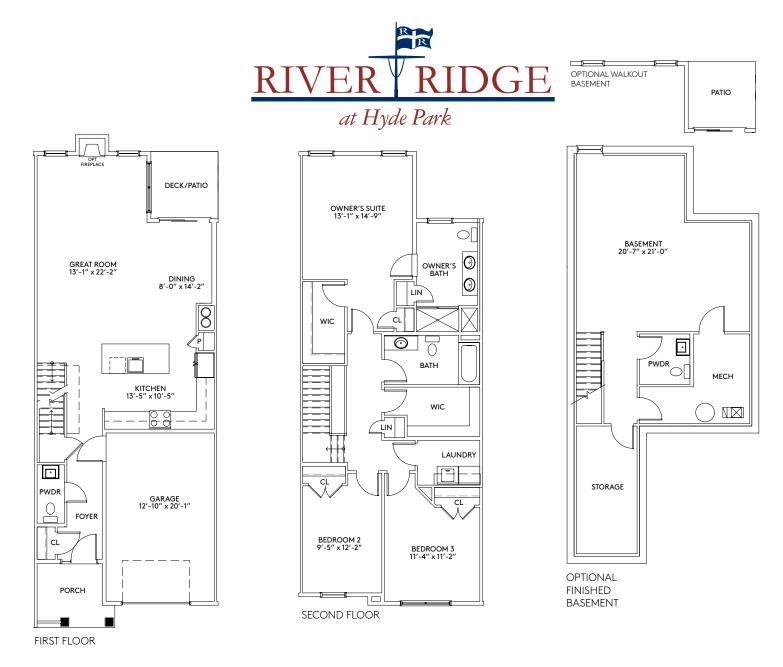

## **THE DOGWOOD** 1,923 Sq. Ft. | 3 Bedrooms | 2.5 Baths | 1-Car Garage | Basement

The renderings depicted in this brochure represent an artist's concept of current development and design. The renderings are not intended to show specific details. We reserve the right to make modifications or changes without notice or obligation to the floor plan, site plan, landscape plan, house location or orientation map, or any of the features, options or designs shown. Any and all dimensions referenced herein including lot size are approximate. Options shown are offered for an additional cost. Please see your sales consultant for specific details regarding the elevations, plans, pricing, dimensions, specifications, or products offered in the community. This material shall not constitute a valid offer in any state where prior registration is required or void by law. ©2023 Fleet Hype Park LLC. All rights reserved. 05/23