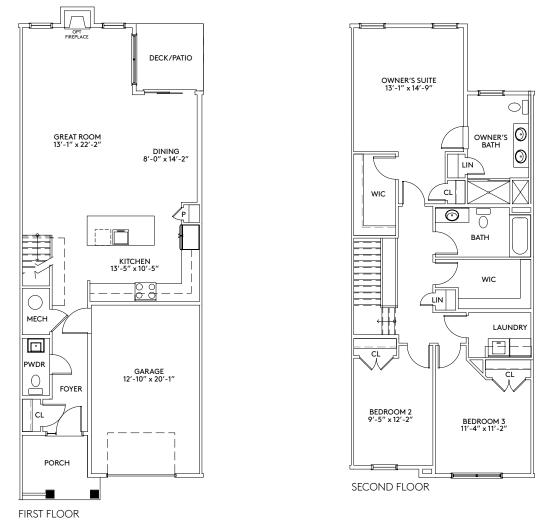

## THE DOGWOOD 1,923 Sq. Ft. | 3 Bedrooms | 2.5 Baths | 1-Car Garage

The renderings depicted in this brochure represent an artist's concept of current development and design. The renderings are not intended to show specific details. We reserve the right to make modifications or changes without notice or obligation to the floor plan, site plan, landscape plan, house location or orientation map, or any of the features, options or designs shown. Any and all dimensions referenced herein including lot size are approximate. Options shown are offered for an additional cost. Please see your sales consultant for specific details regarding the elevations, plans, pricing, dimensions, specifications, or products offered in the community. This material shall not constitute a valid offer in any state where prior registration is required or void by law. ©2023 Fleet Hype Park LLC. All rights reserved. 05/23